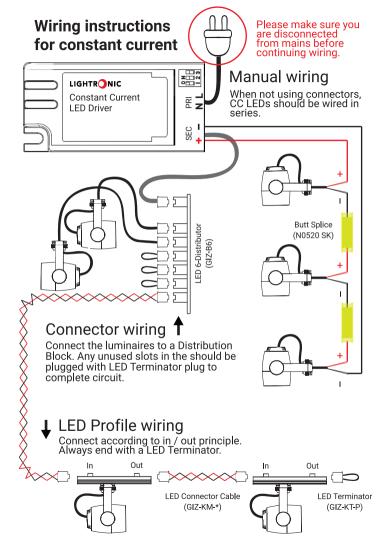

Here's a friendly reminder on how to use it:

- PLEASE ALWAYS refer to the label affixed to the luminaire for the recommended operating current.
- DO NOT connect or disconnect fixtures under load.
- WHEN connecting multiple luminaires, they should be wired in series. Determine polarity: Negative (-) Black cable, Positive (+) Red cable.

**WARNING!** Switch off mains supply before connecting, removing or wiring fixtures.

By following these advices we can togheter minimize the risks of LED damage. Thank you!

Luminaires are 100% tested OK before shipping